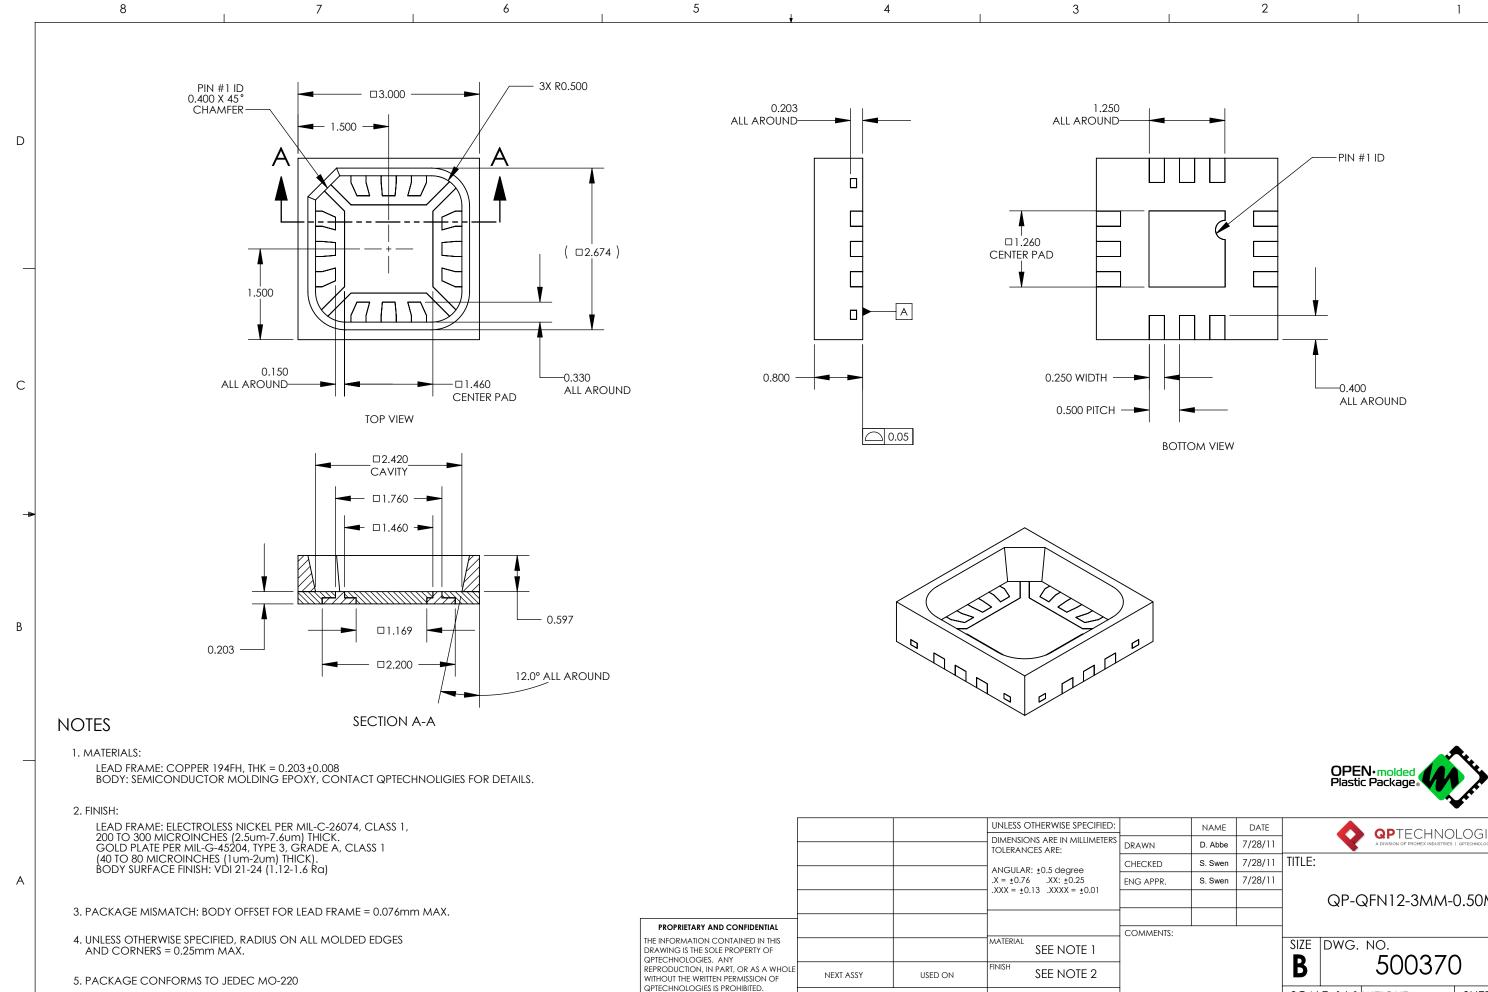

APPLICATION

4

DO NOT SCALE DRAWING

3

7

8

6

5

D

С

В

|   | NAME    | DATE    |                                                      |                  | <b>QP</b> TECHNC |              | -0  |   |
|---|---------|---------|------------------------------------------------------|------------------|------------------|--------------|-----|---|
|   | D. Abbe | 7/28/11 | A DIVISION OF PROMEX INDUSTRIES   GPTECHNOLOGIES.COM |                  |                  |              |     |   |
|   | S. Swen | 7/28/11 | TITLE:                                               |                  |                  |              |     |   |
|   | S. Swen | 7/28/11 |                                                      |                  |                  |              |     | A |
|   |         |         | QP-QFN12-3MM-0.50MM                                  |                  |                  |              |     |   |
|   |         |         |                                                      |                  |                  |              |     |   |
|   |         |         | 1                                                    |                  |                  |              |     |   |
|   |         |         | SIZE                                                 | DWG.             | NO.              |              | REV |   |
|   |         |         | 500370 A                                             |                  |                  |              |     |   |
|   |         |         | B                                                    |                  | 2002/0           | J            | A   |   |
|   |         |         | SCAL                                                 | LE: 16:1 WEIGHT: |                  | SHEET 1 OF 1 |     |   |
| 2 |         |         |                                                      | I                | 1                |              |     | 1 |
|   |         |         | · · · · · · · · · · · · · · · · · · ·                |                  |                  |              |     |   |