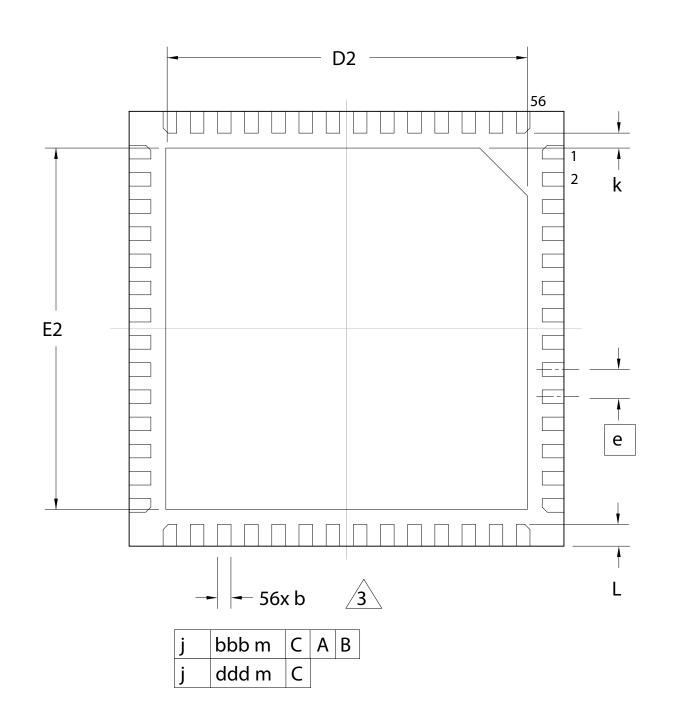

## NOTES:

- 1) ALL DIMENSIONS IN MM
- 2) DIMENSIONING AND TOLERANCING PER ASME Y14.5-2009

(A3)

3 DIMENSION b APPLIES TO METALLIZED TERMINAL AND IS MEASURED BETWEEN 0.15 AND 0.30 MM FROM

TIP

ALL INFORMATION CONTAINED HEREIN IS THE PROPERTY OF QPTECHNOLOGIES AND IS CONSIDERED PROPRIETARY AND SUBJECT TO RETURN UPON DEMAND. ACCEPTANCE AND RETENTION HEREOF SIGNIFIES AGREEMENT BY THE RECIPIENT THAT THE INFORMATION WILL NOT BE DISCLOSED TO OTHERS NOR USED CONTRARY TO THE INTEREST OF QPTECHNOLOGIES WITHOUT PRIOR WRITTEN PERMISSION.

|        |          |      | _      |          |      |       |
|--------|----------|------|--------|----------|------|-------|
| SYMBOL | MIN      | MAX  | SYMBOL | MIN      | MAX  |       |
| A, V   | 0.80     | 1.00 | E2     | 6.55     | 6.75 |       |
| A, W   | 0.70     | 0.80 | е      | 0.50 BSC |      | TITLE |
| A, L   | 1.40     | 1.70 | k      | 0.20     | -    |       |
| A1     | 0.00     | 0.05 | L      | 0.35     | 0.45 |       |
| A3     | 0.20 REF |      | aaa    | 0.10     |      |       |
| b      | 0.18     | 0.30 | bbb    | 0.10     |      | LEAD  |
| D      | 8.00 BSC |      | ссс    | 0.10     |      |       |
| D2     | 6.55     | 6.75 | ddd    | 0.05     |      |       |
| E      | 8.00 BSC |      | eee    | 0.08     |      | DO I  |

56x

d eee C

C

PTECHNOLOGIES

A DIVISION OF PROMEX INDUSTRIES | QPTECHNOLOGIES.COM

QFN 56L 8x8 mm 0.50 PITCH PACKAGE OUTLINE

ADFRAME PART NO:

235-00078 00