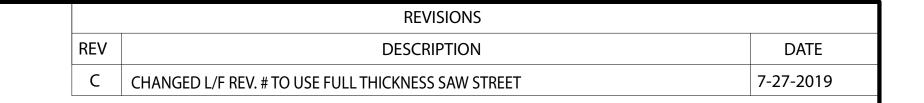

## NOTES:

- 1) ALL DIMENSIONS IN MM
- 2) DIMENSIONING AND TOLERANCING PER ASME Y14.5-2009

(A3)

3 DIMENSION b APPLIES TO METALLIZED TERMINAL AND IS MEASURED BETWEEN 0.15 AND 0.30 MM FROM

TIP

ALL INFORMATION CONTAINED HEREIN IS THE PROPERTY OF QPTECHNOLOGIES AND IS CONSIDERED PROPRIETARY AND SUBJECT TO RETURN UPON DEMAND. ACCEPTANCE AND RETENTION HEREOF SIGNIFIES AGREEMENT BY THE RECIPIENT THAT THE INFORMATION WILL NOT BE DISCLOSED TO OTHERS NOR USED CONTRARY TO THE INTEREST OF QPTECHNOLOGIES WITHOUT PRIOR WRITTEN PERMISSION.