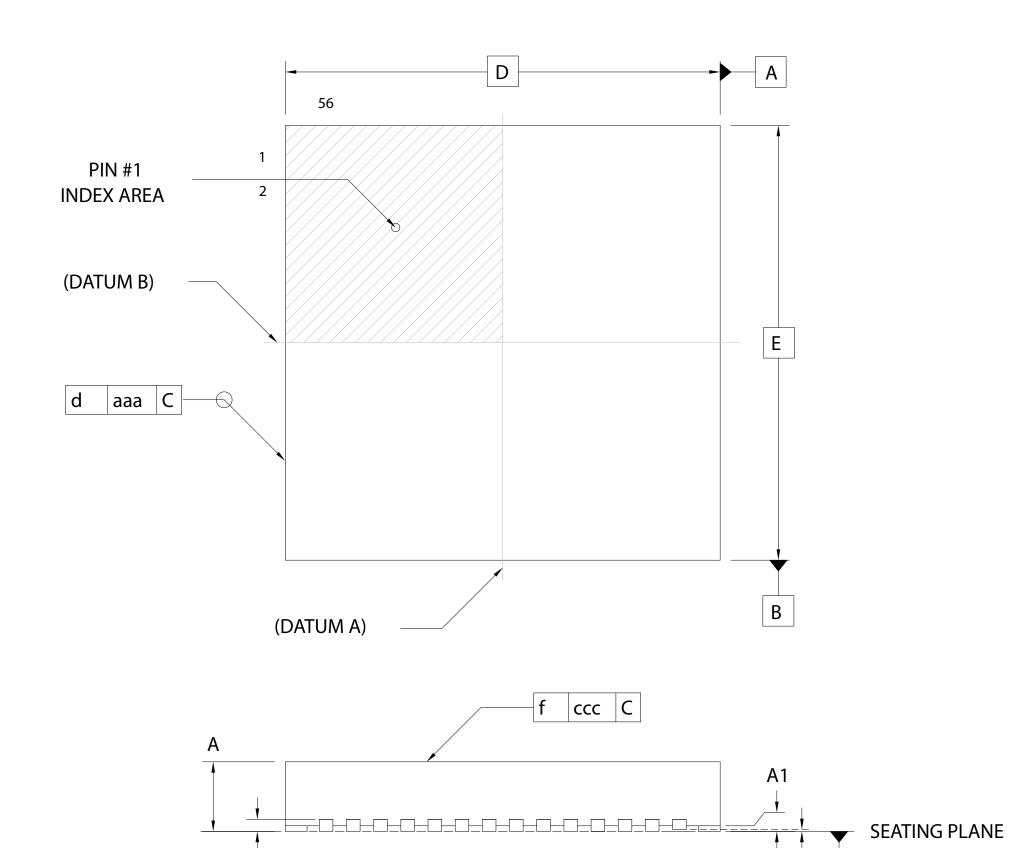

## NOTES:

- 1) ALL DIMENSIONS IN MM
- 2) DIMENSIONING AND TOLERANCING PER ASME Y14.5-2009

(A3)

3 DIMENSION b APPLIES TO METALLIZED TERMINAL AND IS MEASURED BETWEEN 0.15 AND 0.30 MM FROM

TIP

ALL INFORMATION CONTAINED HEREIN IS THE PROPERTY OF QPTECHNOLOGIES AND IS CONSIDERED PROPRIETARY AND SUBJECT TO RETURN UPON DEMAND. ACCEPTANCE AND RETENTION HEREOF SIGNIFIES AGREEMENT BY THE RECIPIENT THAT THE INFORMATION WILL NOT BE DISCLOSED TO OTHERS NOR USED CONTRARY TO THE INTEREST OF QPTECHNOLOGIES WITHOUT PRIOR WRITTEN PERMISSION.

|        |          |      | _      |          |      |       |
|--------|----------|------|--------|----------|------|-------|
| SYMBOL | MIN      | MAX  | SYMBOL | MIN      | MAX  |       |
| A, V   | 0.80     | 1.00 | E2     | 6.55     | 6.75 |       |
| A, W   | 0.70     | 0.80 | е      | 0.50 BSC |      | TITLE |
| A, L   | 1.40     | 1.70 | k      | 0.20     | -    |       |
| A1     | 0.00     | 0.05 | L      | 0.35     | 0.45 |       |
| A3     | 0.20 REF |      | aaa    | 0.10     |      |       |
| b      | 0.18     | 0.30 | bbb    | 0.10     |      | LEAD  |
| D      | 8.00 BSC |      | ссс    | 0.10     |      |       |
| D2     | 6.55     | 6.75 | ddd    | 0.05     |      |       |
| E      | 8.00 BSC |      | eee    | 0.08     |      | DO I  |